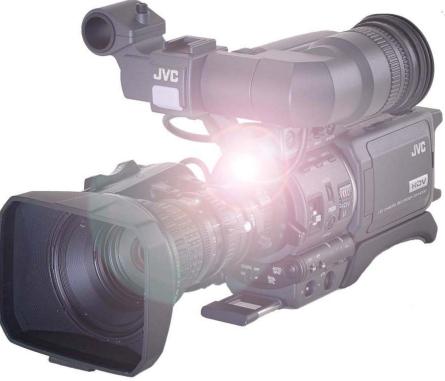

Have you ever thought about a professional lightweight, camcorder that can be hand-held as well as shoulder-mounted ?

... that has interchangeable bayonet-mount lenses?

... and can handle High Definition progressive as well as Standard Definition PAL – using the same MiniDV tapes?

## The GY-HD100E has all this and more! It's a new concept in compact hand-held camcorders, with all the operational and functional advantages of top-end shoulder mount camcorders

And there's even more!