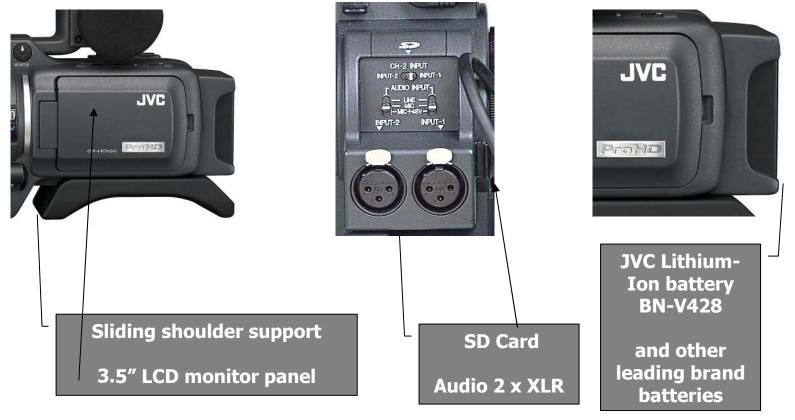

Have you ever thought about a professional lightweight, camcorder that can be hand-held as well as shoulder-mounted ?

... that has interchangeable bayonet-mount lenses?

... and can handle High Definition progressive as well as Standard Definition PAL – using the same MiniDV tapes?

... offers PAL recording in either 16:9 or 4:3?

...and outputs HD in both 720p/50 and 1080i/50?

## The GY-HD100E has all this and more! It's a new concept in compact hand-held camcorders, with all the operational and functional advantages of top-end shoulder mount camcorders

And there's even more!

The GY-HD100 can record in true 24p HD, with SMOOTH MOTION function for film-like productions

and records in HD & SD on an optional external hard disc drive

JVC Professionql Europe Ltd.,