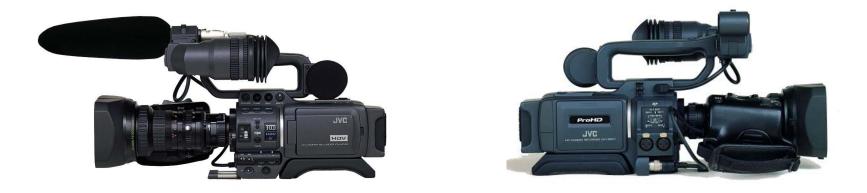

Have you ever thought about a professional lightweight, camcorder that can be hand-held as well as shoulder-mounted ?

... that has interchangeable bayonet-mount lenses?

... and can handle High Definition progressive as well as Standard Definition PAL – using the same MiniDV tapes?

## The GY-HD100E has all this and more! It's a new concept in compact hand-held camcorders, with all the operational and functional advantages of top-end shoulder mount camcorders

And there's even more!