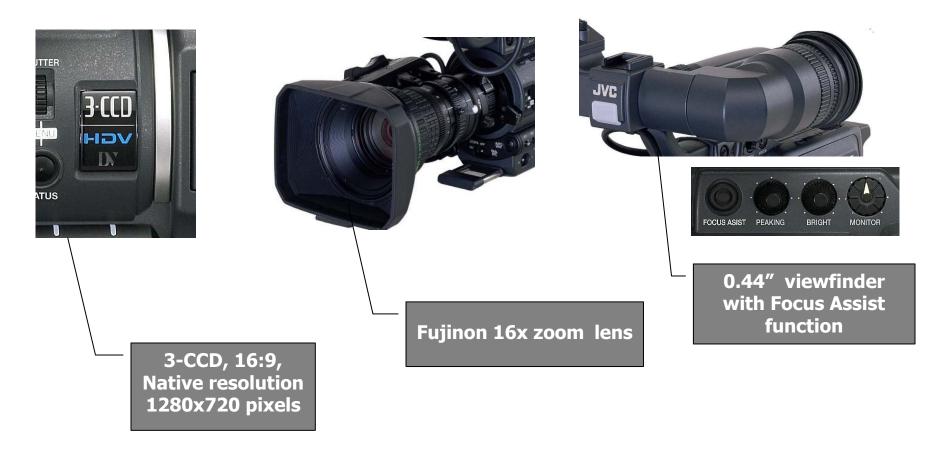

Have you ever thought about a professional lightweight, camcorder that can be hand-held as well as shoulder-mounted ?

... that has interchangeable bayonet-mount lenses?

... and can handle High Definition progressive as well as Standard Definition PAL – using the same MiniDV tapes?

... offers PAL recording in either 16:9 or 4:3?

...and outputs HD in both 720p/50 and 1080i/50?